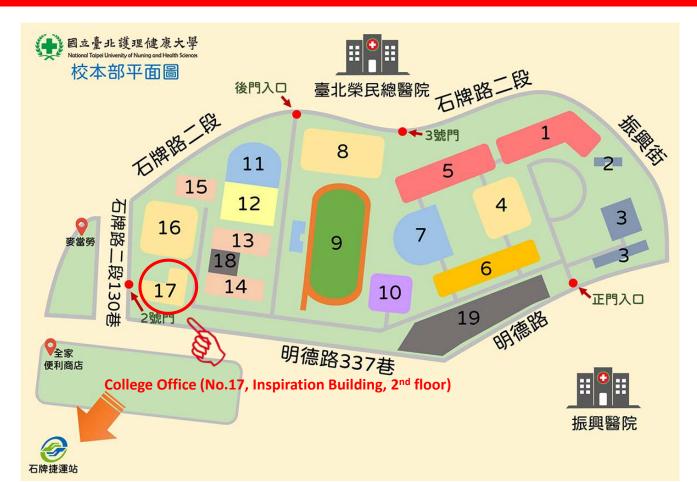

Location: No.365, Ming-Te Road, Peitou District, Taipei City, Taiwan

Inspiration Building, 2<sup>nd</sup> floor

National Taipei University of Nursing and Health Sciences

### **Campus Map and Buildings**

| 2停車場<br>Parking Lot11體育館<br>Gymnasium3機車停車棚<br>Motorcycle Parking Lot12明倫館<br>Ming Lun Hall4行政大樓<br>Administration Building13學生宿舍 - 蕙質樓<br>Sudents' Dormitory - Hui Chih Hall5教學大樓<br>Teaching Building14學生宿舍 - 蘭心樓<br>Students' Dormitory-Lan Hsin Hall6科技大樓<br>Science & Technology Building15學生宿舍 - 爾雅樓<br>Students' Dormitory-Erh Ya Hall7圖書館<br>Library16游泳池<br>Swimming Pool8學思樓<br>Pondering Bulding17樂育樓<br>Inspiration Building | 1 | 親仁樓<br>Benevolence Building | 10 | 籃球場<br>Basketball Court |
|------------------------------------------------------------------------------------------------------------------------------------------------------------------------------------------------------------------------------------------------------------------------------------------------------------------------------------------------------------------------------------------------------------------------------------------|---|-----------------------------|----|-------------------------|
| 3Motorcycle Parking Lot12Ming Lun Hall4行政大樓<br>Administration Building13學生宿舍 - 蕙質樓<br>Sudents' Dormitory - Hui Chih Hall5教學大樓<br>Teaching Building14學生宿舍 - 蘭心樓<br>Students' Dormitory-Lan Hsin Hall6科技大樓<br>Science & Technology Building15學生宿舍 - 爾雅樓<br>Students' Dormitory-Erh Ya Hall7圖書館<br>                                                                                                                                         | 2 |                             | 11 |                         |
| 4Administration Building13Sudents' Dormitory - Hui Chih Hall5教學大樓<br>Teaching Building14學生宿舍 - 蘭心樓<br>Students' Dormitory-Lan Hsin Hall6科技大樓<br>Science & Technology Building15學生宿舍 - 爾雅樓<br>Students' Dormitory-Erh Ya Hall7圖書館<br>Library16游泳池<br>Swimming Pool8學思樓17樂育樓                                                                                                                                                               | 3 |                             | 12 |                         |
| 5Teaching Building14Students' Dormitory-Lan Hsin Hall6科技大樓<br>Science & Technology Building15學生宿舍 – 爾雅樓<br>Students' Dormitory-Erh Ya Hall7圖書館<br>Library16游泳池<br>Swimming Pool8學思樓17                                                                                                                                                                                                                                                    | 4 |                             | 13 |                         |
| 6       Science & Technology Building       15       Students' Dormitory-Erh Ya Hall         7       圖書館<br>Library       16       游泳池<br>Swimming Pool         8       學思樓       17                                                                                                                                                                                                                                                     | 5 |                             | 14 |                         |
| 7     Library     16     Swimming Pool       8     學思樓     17     樂育樓                                                                                                                                                                                                                                                                                                                                                                    | 6 |                             | 15 |                         |
|                                                                                                                                                                                                                                                                                                                                                                                                                                          | 7 |                             | 16 |                         |
|                                                                                                                                                                                                                                                                                                                                                                                                                                          | 8 |                             | 17 |                         |
| 9 田徑場<br>Track and Field Stadium 18 餐廳<br>Dining Hall                                                                                                                                                                                                                                                                                                                                                                                    | 9 |                             | 18 |                         |