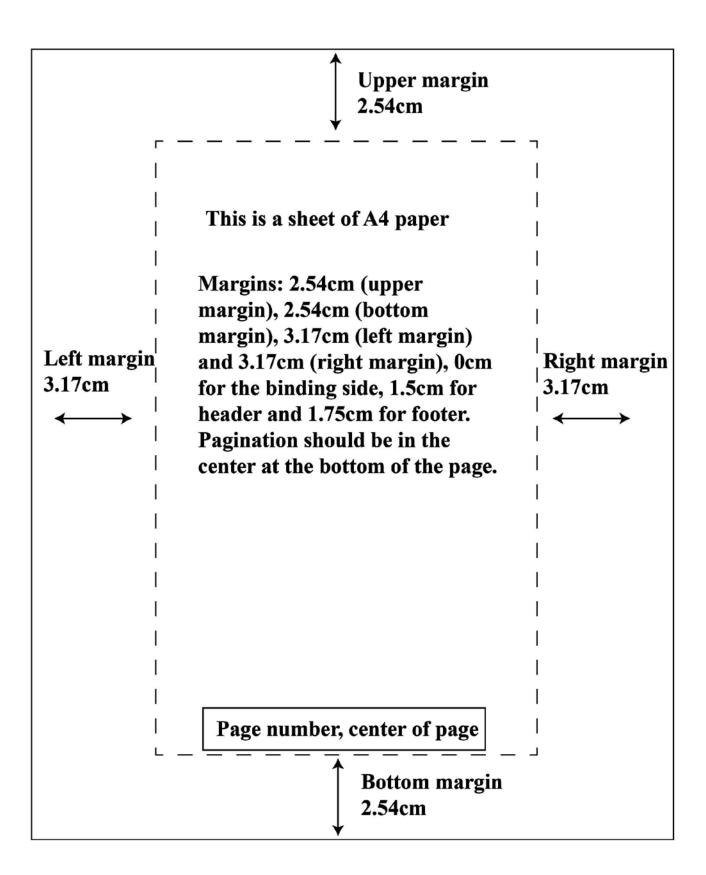

ter aligned.
- III. Print setting and cover page
  - (i) The paper should be printed in double side and bound as a book (or singled sided if the paper length is below 100 pages).
  - (ii) Name of school and department, master's thesis/doctoral dissertation, title of paper, name of author and date of publication should be printed on the spine.
  - (iii) The finalized paper should be hard bound; the cover and spine should be black with gold letters for doctoral dissertation (red cover and gold letters for master's thesis). Please consult the department office to prevent discrepancy in color choice.
- IV. Page setting
  - Margins: 2.54cm (upper margin), 2.54cm (bottom margin), 3.17cm (left margin) and 3.17cm (right margin), 0cm for the binding side, 1.5cm for header and 1.75cm for footer.





- V. Position and font for titles and subtitles
  - (i) Position and font
    - 1. Titles of each chapter should be center aligned (16 point font, bold)
    - 2. Titles of each section should be center aligned (14 point font, bold)
    - 3. Titles of portions under each section should be left justified (12 point font).
    - 4. Each chapter should begin on a new page.
  - (ii) Tier setting for titles and subtitles

The order of tiers in the paper for chapters and sections is:

|            |                    | Tier 1       | Tier 2       | Tier 3       | Tier 4       | Tier 5       | Tier 6 |
|------------|--------------------|--------------|--------------|--------------|--------------|--------------|--------|
|            |                    | $\downarrow$ | $\downarrow$ | $\downarro