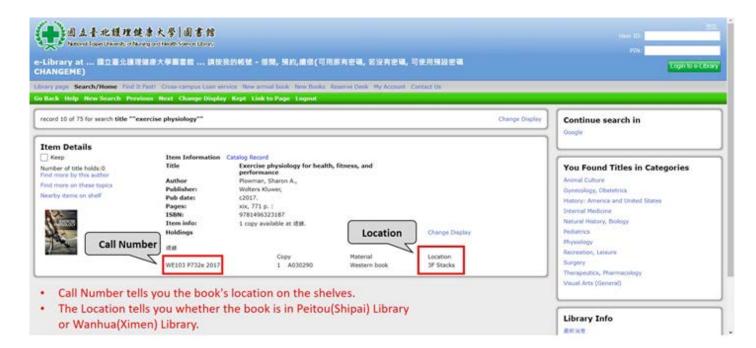

## **Searching for Books from Library**

Key in the website of NUTNHS, www.ntunhs.edu.tw/bin/home.php, in the URL block, and click the "English". Next, click the "Library Resources"

9