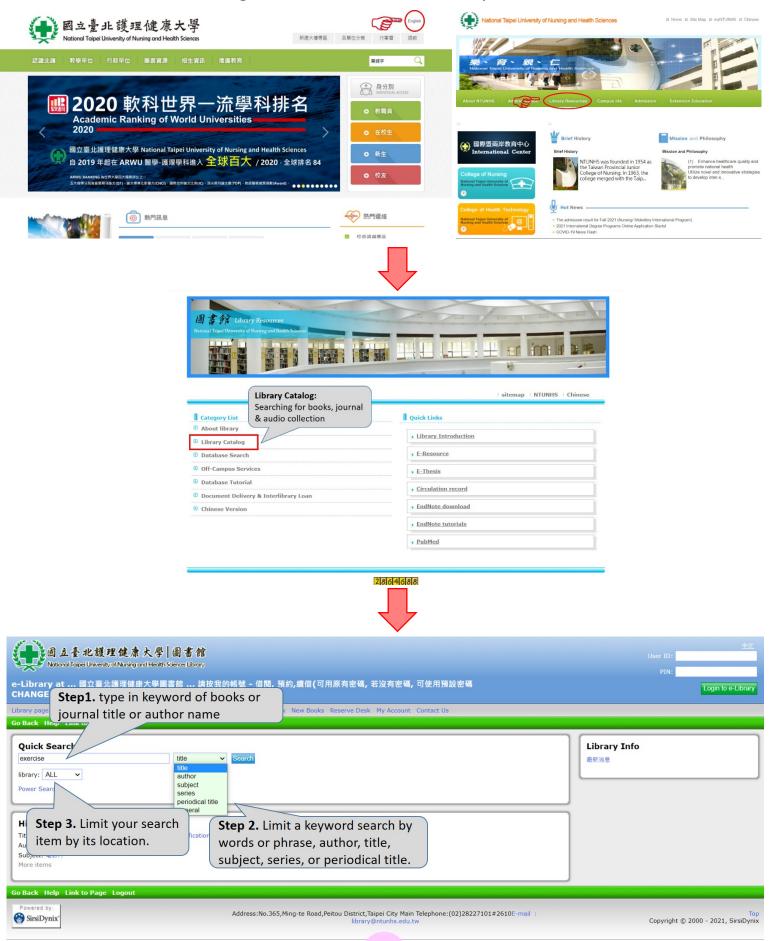

## **Searching for Books from Library**

Key in the website of NUTNHS, www.ntunhs.edu.tw/bin/home.php, in the URL block, and click the "English". Next, click the "Library Resources"

9