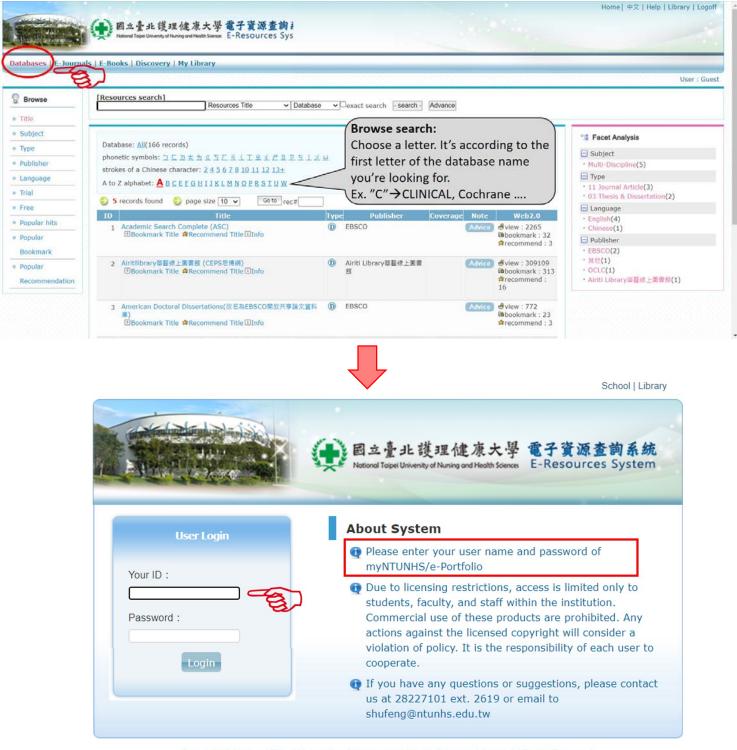

## **Searching for Books from Library**

Key in the website of NUTNHS, www.ntunhs.edu.tw/bin/home.php, in the URL block, and click the "English". Next, click the "Library Resources"

9